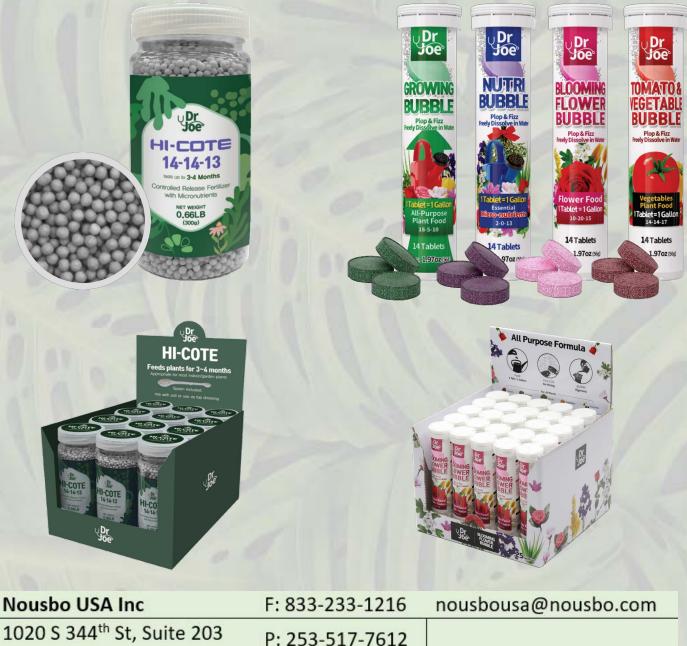

# Plant food for the home garden

# HI-COTE

#### Controlled Release Fertilizer

# **Bubble Series** Effervescent Water Soluble Tablets

| Nousso osa inc                         | 1.000 200 1210  |
|----------------------------------------|-----------------|
| 1020 S 344 <sup>th</sup> St, Suite 203 | P: 253-517-7612 |
| Federal Way, WA 98003                  |                 |
| 9086 Church St                         | P: 251-459-0583 |
| Semmes, AL 36575                       |                 |

## Dr. Joe Bubble Series

## **Dr. Joe HI-COTE**

|     | 1 Display Box | Master Case     | Pallet       |     | 1 Display Box | Master Case    | Pallet       |
|-----|---------------|-----------------|--------------|-----|---------------|----------------|--------------|
| Qty | 25            | 150             | 9900         | Qty | 12            | 48             | 1440         |
| Dim | 7.8"x7.8"x6"  | 25"x17.25"x7.5" | ~50"x49"x76" | Dim | 10"x7.5"x6"   | 21.5"x16.5"x7" | ~50"x42"x42" |
| Wt  | 4.85 lbs      | 31 lbs          | ~2050 lbs    | Wt  | 11 lbs        | 45.6 lbs       | ~1400 lbs    |